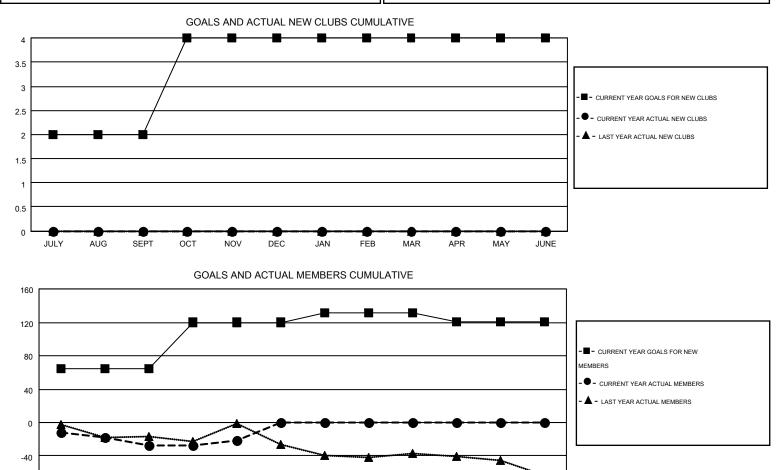

## **KENNETH SCHWOLS** GMT:

| GMT    | CA  | 1 |
|--------|-----|---|
| Givi i | CA. | 1 |

|               |                  | Clubs             |                  |                  | Members               |                    |                                        |                    |                  |  |
|---------------|------------------|-------------------|------------------|------------------|-----------------------|--------------------|----------------------------------------|--------------------|------------------|--|
|               | RESU             | LTS FOR 2014-2015 | i                |                  | RESULTS FOR 2014-2015 |                    |                                        |                    |                  |  |
| QUARTER       | NEW CLUB<br>GOAL | NEW CLUBS         | DROPPED<br>CLUBS | NET<br>GAIN/LOSS | QUARTER               | NEW MEMBER<br>GOAL | CHARTER AND<br>NEW<br>MEMBERS<br>ADDED | DROPPED<br>MEMBERS | NET<br>GAIN/LOSS |  |
| JULY/AUG/SEPT | 2                | 0                 | 0                | 0                | JULY/AUG/SEPT         | 64                 | 20                                     | 48                 | -28              |  |
| OCT/NOV/DEC   | 2                | 0                 | 0                | 0                | OCT/NOV/DEC           | 56                 | 24                                     | 17                 | 7                |  |
| JAN/FEB/MAR   | 0                | 0                 | 0                | 0                | JAN/FEB/MAR           | 11                 | 0                                      | 0                  | 0                |  |
| APR/MAY/JUNE  | 0                | 0                 | 0                | 0                | APR/MAY/JUNE          | -10                | 0                                      | 0                  | 0                |  |

|                  | JULY        | AUG  | SEPT            | OCT                            | NOV | DEC         | JAN                                      | FEB | MAR                 | APR | MAY | JUNE         |              |  |
|------------------|-------------|------|-----------------|--------------------------------|-----|-------------|------------------------------------------|-----|---------------------|-----|-----|--------------|--------------|--|
| DROPPED CLUBS: 0 |             |      |                 | 20 CLUBS OF 65 ADDED 1 OR MORE |     |             |                                          |     | GENDER DISTRIBUTION |     |     |              |              |  |
|                  |             |      |                 |                                |     | NEW MEMBERS |                                          |     |                     | МА  | LE  | 926 (70.26%) |              |  |
| Γ                |             |      |                 |                                |     |             |                                          |     |                     |     | FEI | MALE         | 392 (29.74%) |  |
|                  | DROPPED MEM | BERS |                 |                                |     |             |                                          |     |                     |     |     |              |              |  |
|                  | DECEASED    |      |                 | 5                              | 5   | CLICK HERE  |                                          | итн |                     |     |     |              |              |  |
| CLUB CANCELLED 0 |             |      | ASSESSMENT DATA |                                |     |             | FAMILY UNIT MEMBERS<br>HEAD OF HOUSEHOLD |     |                     |     |     |              |              |  |
| 60               |             |      |                 |                                |     |             |                                          |     |                     |     |     |              |              |  |